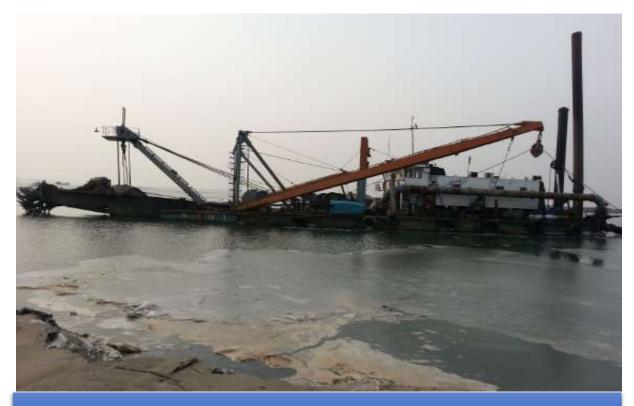

# 20 inch CUTTER SUCTION DREDGER (GHAGOT)

# **DIMENSIONS**

Length(Overall):38.50m.Breadth:8.48m.Depth (Moulded):2.20m.Draft (avg):1.20m.

<u>Dredging Depth</u>: 15.00m @45° angle.

## PRODUCTION CAPACITY

Rated Capacity: 600-700 cbm/hr at a distance of 1500m pipeline.

#### **MACHINERY EQUIPMENT**

<u>Dredge Pump</u>: Taian Ocean Pump Co. Ltd

450WN, Closed Type.

Main Engine: Cummins, KTA50-G3,

(1220 KW @ 1800 RPM).

Auxiliary Engine: WEICHAI, WP12C400-18

(295KW @ 1800 RPM).