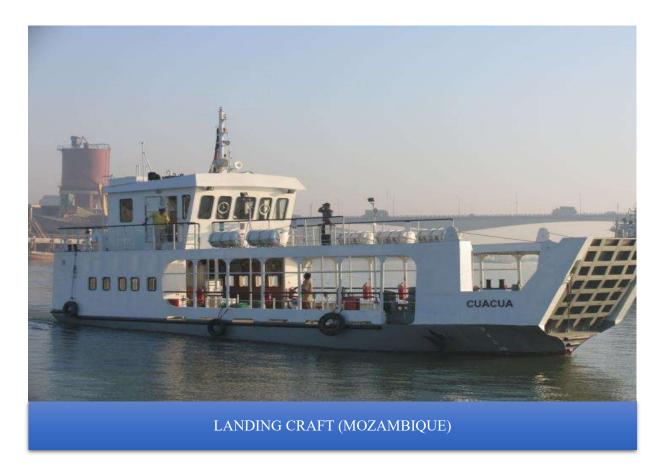

## **GENERAL**

Service Notation: GL+100 A5 IN (2) General

Cargo Ship, Landing Craft

+MC.

Classification: Germanischer Lloyd.

## **DIMENSIONS**

Length Overall: 20.58m.

Length BPP:

Breadth (Moulded): 5.80m.

Depth (Moulded): 1.75m.

Draft (Design): 0.70m.

Dead Weight: 24.1 t.

Tonnage: 41.86 GT.