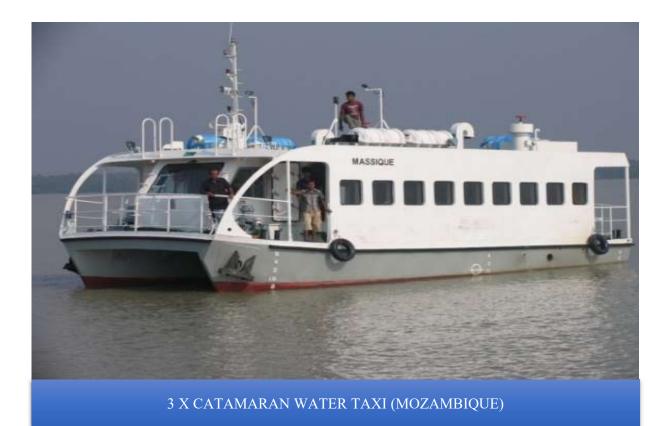

# **GENERAL**

<u>Service Notation</u>: GL+100 A5 IN (0.6) General Cargo Ship Water Taxi +MC.

### PERFORMANCES

Speed: 10 knots at design draft.

Classification: Germanischer Lloyd

## **DIMENSIONS**

Length Overall:12.5m.Length BPP:6.20m.Breadth (Moulded):6.20m.Depth (Moulded):1.75m.Draft (Design):0.80m.Dead Weight:18.6 t.Tonnage:51.2 GT.

### COMPLEMENT

Passenger:100 persons in total.Crew:6 persons in total.